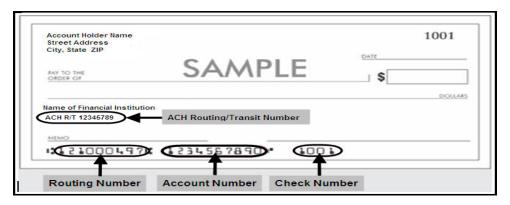

# A Important Instructions

- 1. This form is required to authorize Massachusetts Mutual Life Insurance Company (hereinafter referred to as the "Company") to:
  - Establish a new Pre-Authorized Check (PAC) Premium Payment Service (hereinafter referred to as the "Service") account
  - Change the banking or financial institution information on an existing PAC account
  - Change the draft date or draft amount on an existing PAC account
  - Add policies to an existing PAC account
- 2. Thoroughly read the Terms and Conditions in section B before completing this form. Contact your financial services representative with any questions.
- 3. To ensure timely processing, please be sure to *complete all fields* on this form.
- 4. Retain pages 1 and 2 of this form and keep them with your insurance policy.
- If submitting a starter check, please ensure the following information is printed or written on the starter check: account holder name, account holder complete address, name of financial institution, ACH routing/transit number and account number.
- 6. Below is an example of a voided check highlighting the location of the routing/transit number and bank account number: